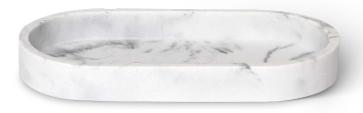

## Features

- unique rounded design, available in white marble and black
- perfect for organizing amenities
- part of our Mix & Match collection, create the best suitable set for your bathroom
- made from high quality resin; water repellant and easy to clean

#### 20 x 10 x 2,5 cm 0,35 kg

# Extra information

colour / material white or black / resin