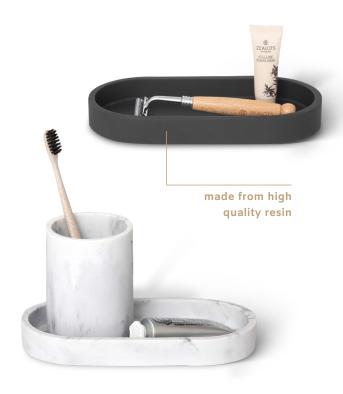

## Features

- unique rounded design, available in white marble and black
- perfect for organizing amenities
- part of our Mix & Match collection, create the best suitable set for your bathroom
- made from high quality resin; water repellant and easy to clean

# Extra information

colour / material white or black / resin